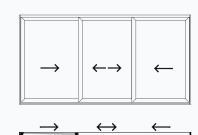

## folding and sliding doors

We have styles to suit any space or budget, from the traditional elegance of single or double 'French doors' to the popular bi-folding or folding sliding styles that provide seamless access to the garden.

One Pane Single door 1L / 1R

**Two Pane**Double doors
1L1R

Note: These are just some of the available configurations. Please speak to your installer for the best solution for your own project.

Three Pane
Inclusive of single door
3L / 3R