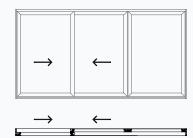

## folding and sliding doors

We have styles to suit any space or budget, from the traditional elegance of single or double 'French doors' to the popular bi-folding or folding sliding styles that provide seamless access to the garden.

One Pane Single door 1L / 1R

**Two Pane**Double doors
1L1R

Note: These are just some of the available configurations. Please speak to your installer for the best solution for your own project.

Three Pane
Inclusive of single door
3L / 3R