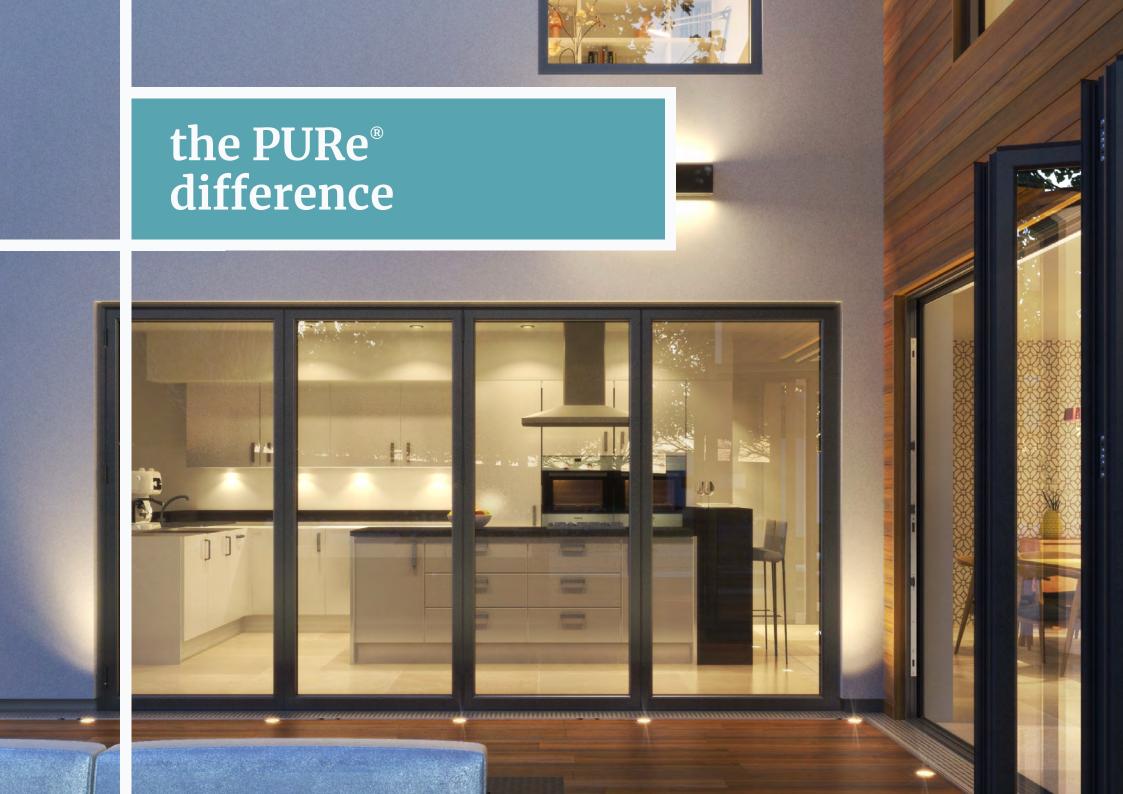

**PURe**®

**DOOR SYSTEMS** 

The PURe® range takes our already high-performance aluminium doors to the next level, offering even greater energy-efficiency and protection from the elements.

The cutting-edge patented system is the first on the UK market to benefit from an enhanced thermal barrier manufactured from expanded polyurethane foam (PUR). This material has long been used within the construction industry, traditionally in insulation products, because it is so effective in helping to retain heat. When used within our aluminium door systems it can help to keep your home comfortable all year long.

So if you're looking for a hassle-free and costeffective way of creating a warm and cosy interior whilst reducing your heating costs, the energy-efficient PURe® range offers the ideal solution. What's more, all PURe® aluminium doors have been designed to last for up to 40 years, making them excellent value for money and a great long-term investment for you and your home.