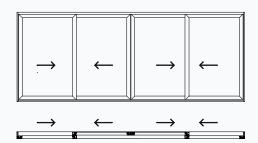

## folding and sliding doors

We have styles to suit any space or budget, from the traditional elegance of single or double 'French doors' to the popular bi-folding or folding sliding styles that provide seamless access to the garden.

Four Pane Inclusive of double doors 3L1R / 1L3R

Four Pane
Not accessible from outside
4L / 4R

Six Pane Inclusive of double doors 5L1R / 1L5R

Three Pane

Inclusive of single door 1L2R / 2L1R

Five Pane Inclusive of single door 5L / 5R