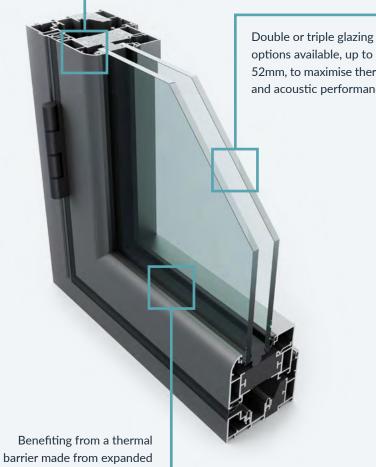

Sustainable and built to last, with a life expectancy of up to 40 years.

polyurethane, tried and tested

and used in the construction

industry for many years.

options available, up to 52mm, to maximise thermal and acoustic performance.

**PURe**®

**DOOR SYSTEMS** 

The PURe® range takes our already high-performance aluminium doors to the next level, offering even greater energy-efficiency and protection from the elements.

The cutting-edge patented system is the first on the UK market to benefit from an enhanced thermal barrier manufactured from expanded polyurethane foam (PUR). This material has long been used within the construction industry, traditionally in insulation products, because it is so effective in helping to retain heat. When used within our aluminium door systems it can help to keep your home comfortable all year long.