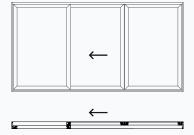

Two Pane

Double track lift and slide

XX / XXH

Note: These are just some of the available configurations. Please speak to your installer for the best solution for your own project.

Three Pane
Single track slide
OXO / OXOH