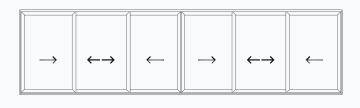

## folding and sliding doors

We have styles to suit any space or budget, from the traditional elegance of single or double 'French doors' to the popular bi-folding or folding sliding styles that provide seamless access to the garden.

One Pane Single door 1L / 1R

**Two Pane**Double doors
1L1R

Note: These are just some of the available configurations. Please speak to your installer for the best solution for your own project.

Three Pane
Inclusive of single door
3L / 3R

Four Pane Inclusive of double doors 3L1R / 1L3R

Four Pane
Not accessible from outside
4L / 4R

Six Pane Inclusive of double doors 5L1R / 1L5R

Three Pane

Inclusive of single door 1L2R / 2L1R

Five Pane Inclusive of single door 5L / 5R

Six Pane Inclusive of double doors 3L3R

Seven Pane

Inclusive of single door 7L / 7R

**Eight Pane**Inclusive of double doors
3L5R / 5L3R

**Eight Pane**Inclusive of double doors
7L1R / 1L7R

Two Pane
Single track slide
XO / OX