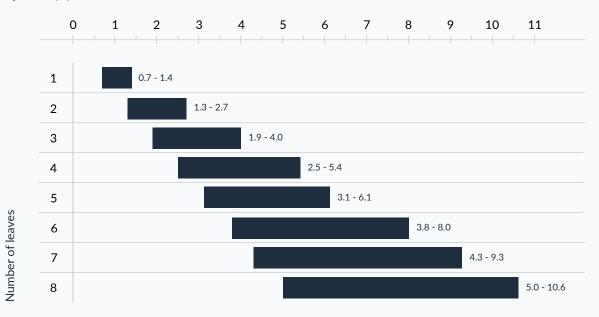

#### Aperture (m)

\*Measurements shown are approximate. Please see table below for more accurate details.

Our handy sizing matrix\* can help you choose the most effective combination of door widths and number of leaves to suit your space and, as all doors can be made to measure, you can be sure to find your perfect fit. With a range of options for small to medium sized spaces, there is also the Ali FOLD HD option for when you want to go big and bold.

#### Overall frame width (mm)

|                  |   | Minimum | Max Ali Fold | Max Ali Fold HD |
|------------------|---|---------|--------------|-----------------|
| 10               | 1 | 730     | 1130         | 1430            |
|                  | 2 | 1360    | 2162         | 2762            |
| ķ.               | 3 | 1952    | 3194         | 4094            |
| <u>lea</u>       | 4 | 2582    | 4235         | 5435            |
| of               | 5 | 3174    | 5216         | 6716            |
| er               | 6 | 3804    | 6257         | 8057            |
| Number of leaves | 7 | 4396    | 7238         | 9338            |
| Ž                | 8 | 5026    | 8279         | 10679           |

#### Overall frame height (mm)

| Minimum         | 2014 |
|-----------------|------|
| Max Ali Fold    | 2700 |
| Max Ali Fold HD | 2484 |

**NOTE**: The information contained on this page is intended as a guide only. We recommend engaging the services of a trade professional to accurately measure and advise on the right product for your specific application.