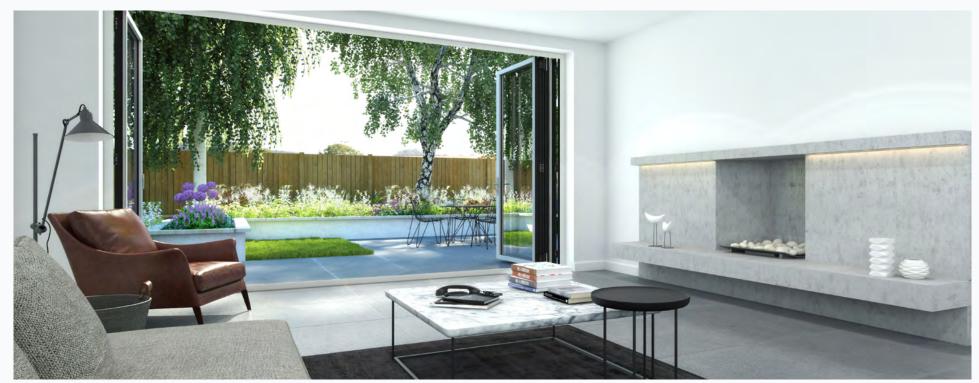

## folding and sliding doors

We have styles to suit any space or budget, from the traditional elegance of single or double 'French doors' to the popular bi-folding or folding sliding styles that provide seamless access to the garden.

Maximum aperture height of up to 2700mm high and individual door leaves up to 1300mm wide

Further thermal enhancement available for added energy savings

Leaf weights up to 125kg

High tech roller design ensures years of trouble-free operation