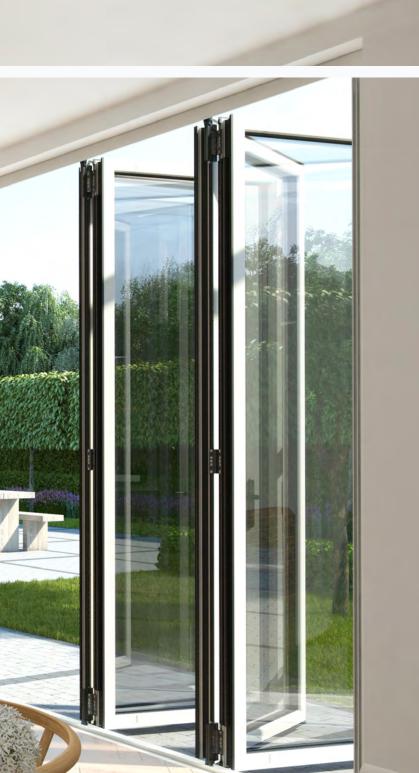

## folding and sliding doors

We have styles to suit any space or budget, from the traditional elegance of single or double 'French doors' to the popular bi-folding or folding sliding styles that provide seamless access to the garden.

Maximum aperture height of up to 2700mm high and individual door leaves up to 1300mm wide

Further thermal enhancement available for added energy savings

Leaf weights up to 125kg

High tech roller design ensures years of trouble-free operation

High quality weather seals to prevent draughts, heat loss and external noise

40+ years life expectancy

Single Door Open out or open in

**Double Door Folding Sliding Door** Open out or open in Open out or open in