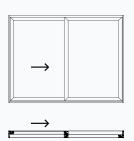

Two Pane

Double track lift and slide

XX / XXH

Note: These are just some of the available configurations. Please speak to your installer for the best solution for your own project.

Three Pane
Single track slide
OXO / OXOH