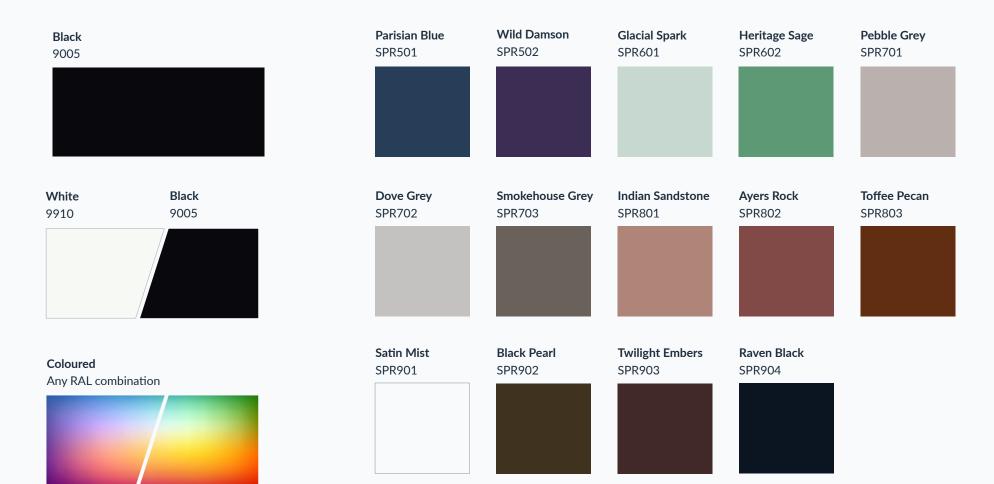

## colour your thinking

**Grey** 7016

White 9910

7016 9910

#### **Standard Colours**

Choose from two stock standard RAL colours or dual colour grey and white. If you have a specific colour in mind, we can colour match for a bespoke solution.

#### **Single and Dual Colours**

For single colour options, you can choose from a full range of standard RAL colours. You can even choose to have dual colour, with different colours on the exterior and interior surfaces, and specify a metallic, textured or anodised finish.

#### **Signature Colours**

To help you decide on your perfect design our exclusive Signature Collection brings together the most popular and on-trend colours and powder-coated paint finishes. From classic neutral tones to more vibrant shades, our inspirational palette has something for everyone.