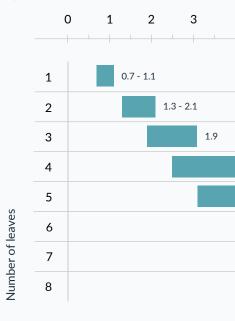

#### Ali Fold: Overall Frame Width

Recommended minimum - maximum

#### Aperture (m)

# 4 5 6 7 8 9 -3.1 2.5 - 4.2 3.1 - 5.2 4.3 - 7.2

#### Aperture (m)

\*Measurements shown are approximate. Please see table below for more accurate details.

Our handy sizing matrix\* can help you choose the most effective combination of door widths and number of leaves to suit your space and, as all doors can be made to measure, you can be sure to find your perfect fit. With a range of options for small to medium sized spaces, there is also the Ali FOLD HD option for when you want to go big and bold.

#### Overall frame width (mm)

|                  |   | Minimum | Max Ali Fold | Max Ali Fold HD |
|------------------|---|---------|--------------|-----------------|
| 10               | 1 | 730     | 1130         | 1430            |
|                  | 2 | 1360    | 2162         | 2762            |
| ķ.               | 3 | 1952    | 3194         | 4094            |
| <u>lea</u>       | 4 | 2582    | 4235         | 5435            |
| of               | 5 | 3174    | 5216         | 6716            |
| er               | 6 | 3804    | 6257         | 8057            |
| Number of leaves | 7 | 4396    | 7238         | 9338            |
| Ž                | 8 | 5026    | 8279         | 10679           |