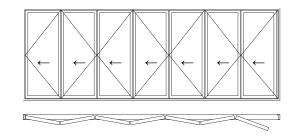

One Pane Single door 1L / 1R

**Two Pane**Double doors
1L1R

Note: These are just some of the available configurations. Please speak to your installer for the best solution for your own project.

Three Pane
Inclusive of single door
3L / 3R

Four Pane Inclusive of double doors 3L1R / 1L3R

Four Pane
Not accessible from outside
4L / 4R

Six Pane Inclusive of double doors 5L1R / 1L5R

Three Pane

Inclusive of single door 1L2R / 2L1R

Five Pane Inclusive of single door 5L / 5R

Six Pane Inclusive of double doors 3L3R

Seven Pane

Inclusive of single door 7L / 7R

**Eight Pane**Inclusive of double doors
3L5R / 5L3R

**Eight Pane**Inclusive of double doors
7L1R / 1L7R

Two Pane
Single track slide
XO / OX