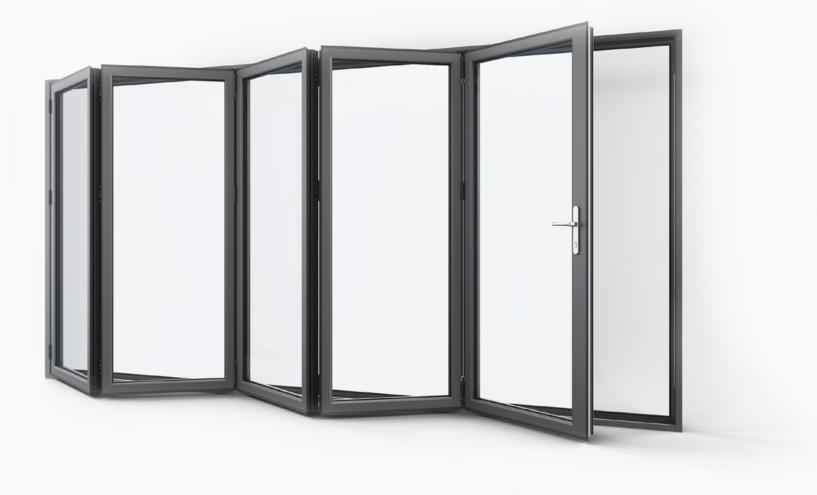

## folding and sliding doors

We have styles to suit any space or budget, from the traditional elegance of single or double 'French doors' to the popular bi-folding or folding sliding styles that provide seamless access to the garden.

Maximum aperture height of up to 2700mm high and individual door leaves up to 1300mm wide

Further thermal enhancement available for added energy savings

Leaf weights up to 125kg

High tech roller design ensures years of trouble-free operation

High quality weather seals to prevent draughts, heat loss and external noise

40+ years life expectancy

Single Door Open out or open in

**Double Door Folding Sliding Door** Open out or open in Open out or open in