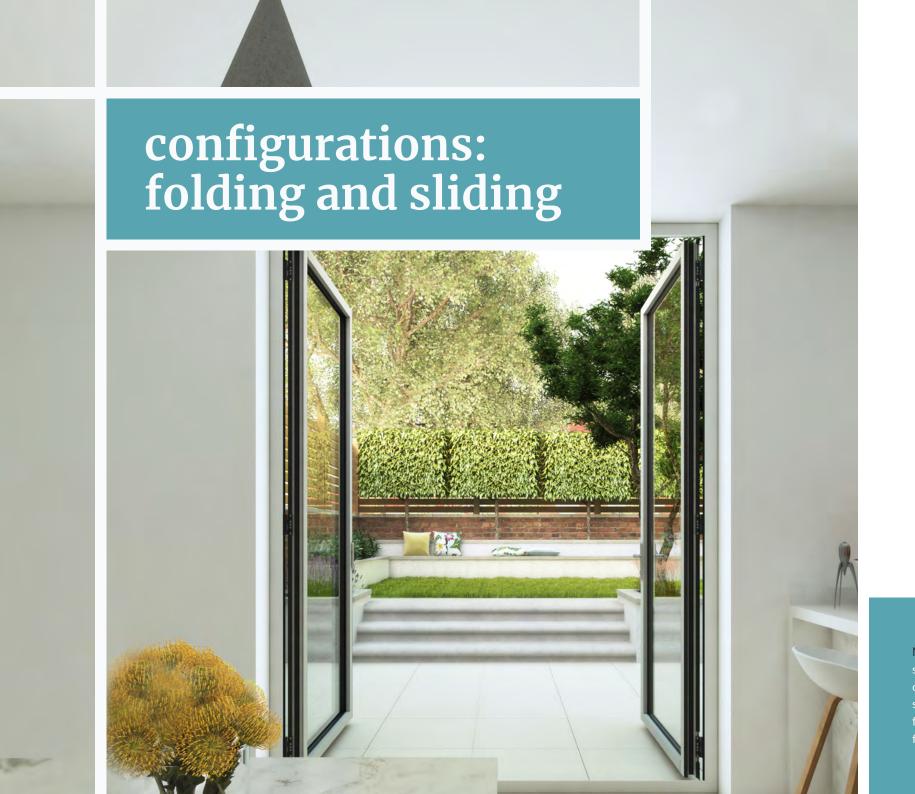

## folding and sliding doors

We have styles to suit any space or budget, from the traditional elegance of single or double 'French doors' to the popular bi-folding or folding sliding styles that provide seamless access to the garden.

Maximum aperture height of up to 2700mm high and individual door leaves up to 1300mm wide

Further thermal enhancement available for added energy savings

Leaf weights up to 125kg

High tech roller design ensures years of trouble-free operation

High quality weather seals to prevent draughts, heat loss and external noise

40+ years life expectancy

Single Door Open out or open in

**Double Door Folding Sliding Door** Open out or open in Open out or open in