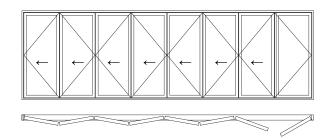

One Pane Single door 1L / 1R

**Two Pane**Double doors
1L1R

Note: These are just some of the available configurations. Please speak to your installer for the best solution for your own project.

Three Pane
Inclusive of single door
3L / 3R

Four Pane Inclusive of double doors 3L1R / 1L3R

Four Pane
Not accessible from outside
4L / 4R

Six Pane Inclusive of double doors 5L1R / 1L5R

Three Pane

Inclusive of single door 1L2R / 2L1R

Five Pane Inclusive of single door 5L / 5R

Six Pane Inclusive of double doors 3L3R

Seven Pane

Inclusive of single door 7L / 7R

**Eight Pane**Inclusive of double doors
3L5R / 5L3R

**Eight Pane**Inclusive of double doors
7L1R / 1L7R

Two Pane
Single track slide
XO / OX