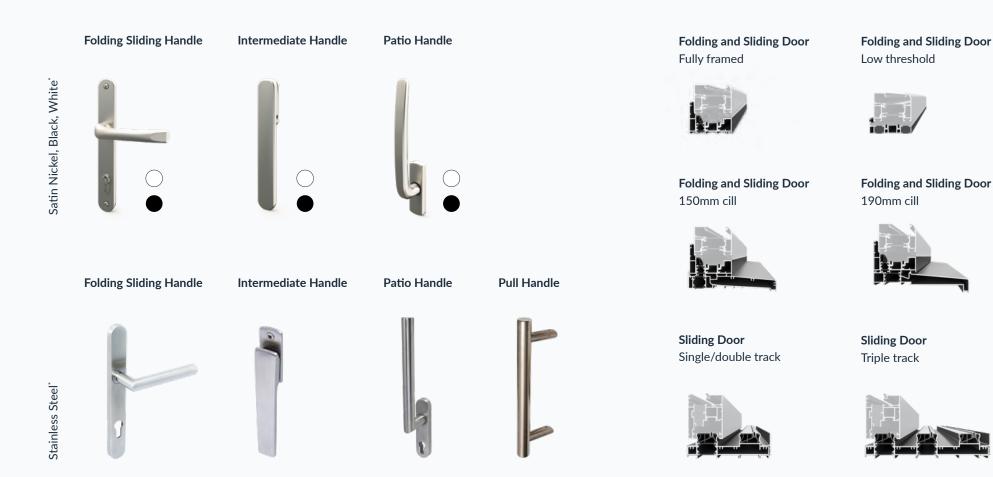

#### **Handle Options**

The small details can make a big difference, which is why we offer a choice of door handles in a variety of finishes, all of which complement our aluminium windows too.

#### **Threshold Options**

Designed to perfectly suit your home and your family, our aluminium door range is also available in a flexible range of thresholds for easy access.

Broaden your horizons even further with our range of sleek and stylish aluminium windows - the perfect partner to our aluminium doors.