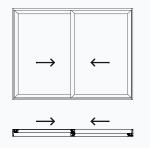

Two Pane

Double track lift and slide

XX / XXH

Note: These are just some of the available configurations. Please speak to your installer for the best solution for your own project.

Three Pane
Single track slide
OXO / OXOH