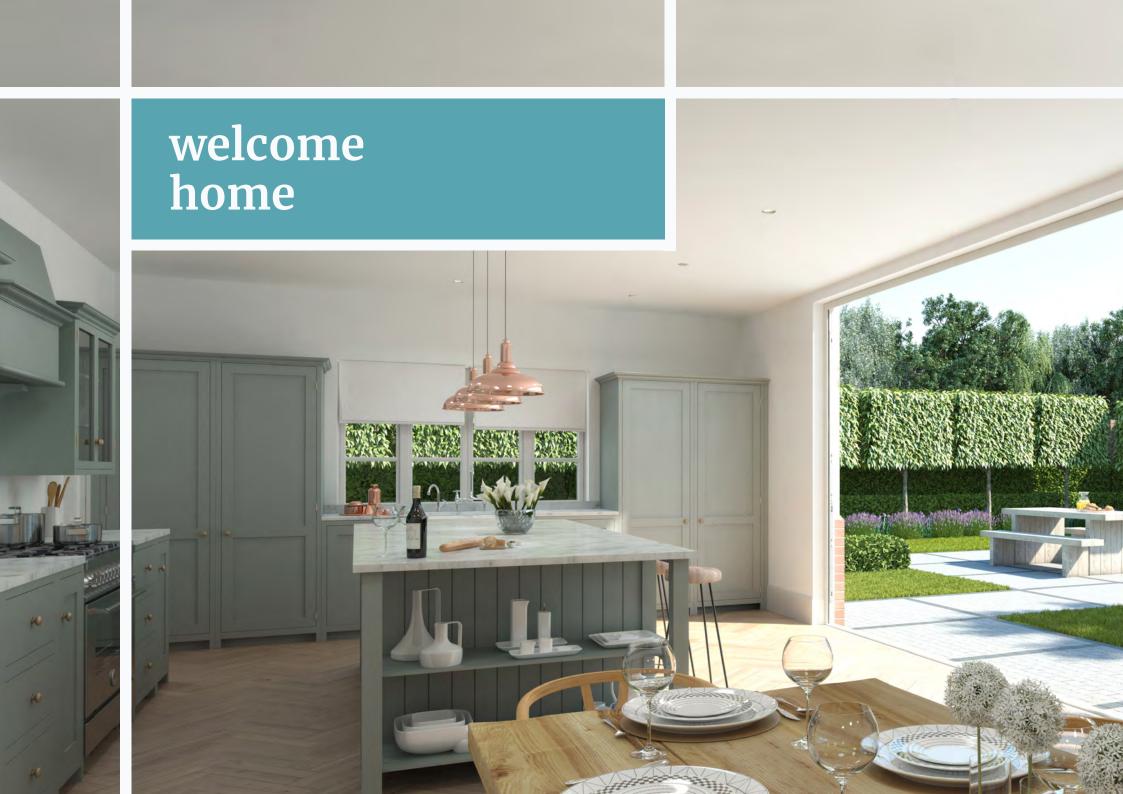

### Transform your home with our beautiful aluminium doors.

Sleek, stylish and built to last, aluminium doors are the perfect way to accentuate and add value to your home. The attractive aluminium frames and high performance glazing maximise the flow of natural light, giving picture perfect views and easy access to your outside space as well as creating bright and airy interiors.

Unlock the potential of your home with aluminium doors that have been designed to perform as well as they look.

| 04-07 | Introduction              | 20-21 | Configurations: Folding and Sliding |
|-------|---------------------------|-------|-------------------------------------|
| 08-09 | Security Built In         | 22-23 | Configurations: Sliding             |
| 12-13 | The PURe® Difference      | 24-25 | Size Overview                       |
| 16-17 | Folding and Sliding Doors | 26-27 | Colour Your Thinking                |
| 18-19 | Sliding Doors             | 28-29 | Finishing Touches                   |