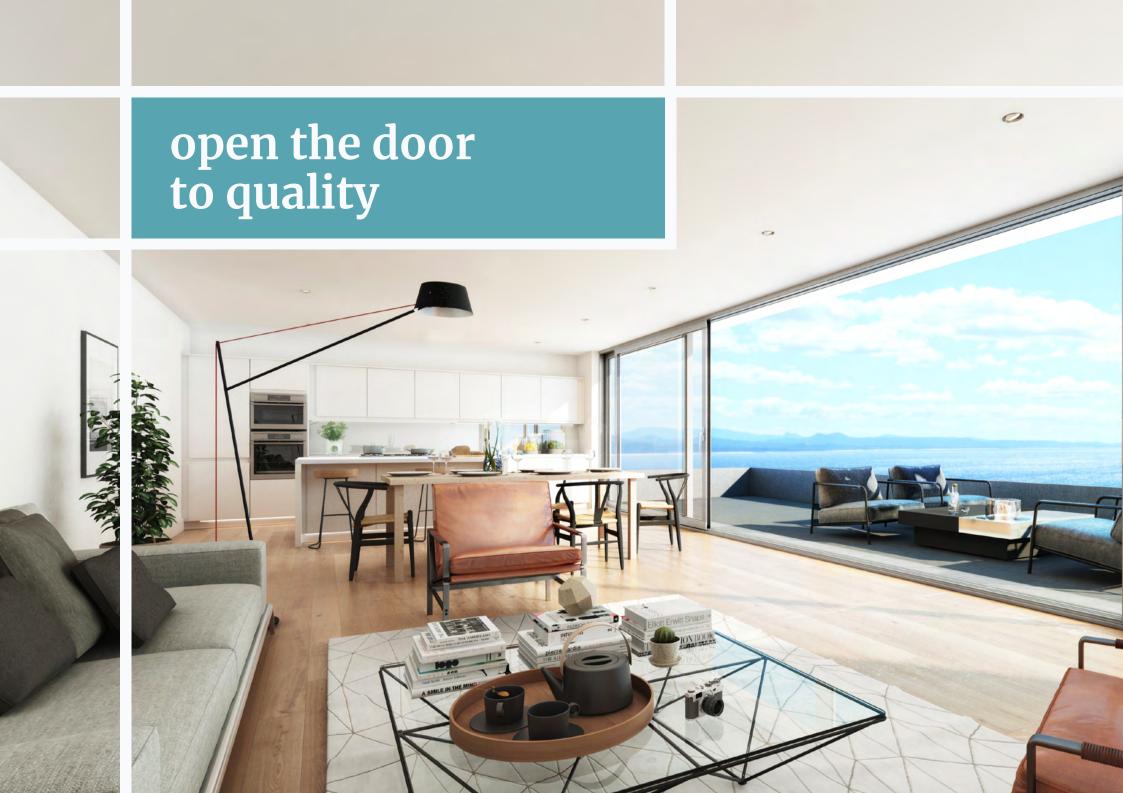

### Transform your home with our beautiful aluminium doors.

Sleek, stylish and built to last, aluminium doors are the perfect way to accentuate and add value to your home. The attractive aluminium frames and high performance glazing maximise the flow of natural light, giving picture perfect views and easy access to your outside space as well as creating bright and airy interiors.

Unlock the potential of your home with aluminium doors that have been designed to perform as well as they look.

| 04-07 | Introduction              | 20-21 | Configurations: Folding and Sliding |
|-------|---------------------------|-------|-------------------------------------|
| 08-09 | Security Built In         | 22-23 | Configurations: Sliding             |
| 12-13 | The PURe® Difference      | 24-25 | Size Overview                       |
| 16-17 | Folding and Sliding Doors | 26-27 | Colour Your Thinking                |
| 18-19 | Sliding Doors             | 28-29 | Finishing Touches                   |