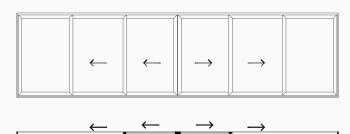

## folding and sliding doors

We have styles to suit any space or budget, from the traditional elegance of single or double 'French doors' to the popular bi-folding or folding sliding styles that provide seamless access to the garden.

Six Pane Inclusive of double doors 3L3R

Seven Pane

Inclusive of single door 7L / 7R

**Eight Pane**Inclusive of double doors
3L5R / 5L3R

**Eight Pane**Inclusive of double doors
7L1R / 1L7R

Two Pane
Single track slide
XO / OX