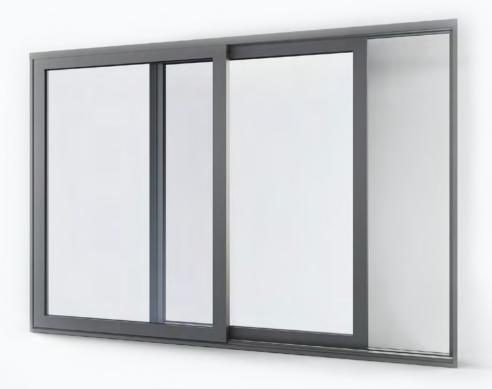

## sliding doors

A modern and stylish alternative to a traditional patio door, sliding doors are ideal for maximising the sense of light and space in a home and are precision engineered to effortlessly glide open.

Slide Double Track: Our double track sliding doors offer a 50% opening aperture to provide access, ventilation and natural light.

Slide Triple Track: Offering a larger opening aperture of 66%, our triple-track option enables all three door panels to slide for wider views and full-length sliding glass walls.