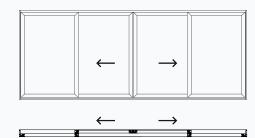

#### Sliding Door Standard interlock

Slide: Ali and PURe® - Available as a double or triple-track system, our sliding doors sit directly on the rollers and are easy to operate.

Lift and Slide: PURe® only - Ideal for larger door panels, the handle is used to 'lift' the door up onto the rollers so it can slide open.

Slide Double Track: Our double track sliding doors offer a 50% opening aperture to provide access, ventilation and natural light.

Slide Triple Track: Offering a larger opening aperture of 66%, our triple-track option enables all three door panels to slide for wider views and full-length sliding glass walls.