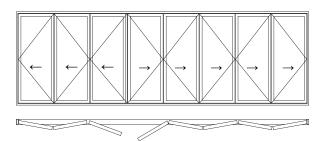

One Pane Single door 1L / 1R

**Two Pane**Double doors
1L1R

Note: These are just some of the available configurations. Please speak to your installer for the best solution for your own project.

Three Pane
Inclusive of single door
3L / 3R

Four Pane Inclusive of double doors 3L1R / 1L3R

Four Pane
Not accessible from outside
4L / 4R

Six Pane Inclusive of double doors 5L1R / 1L5R

Three Pane

Inclusive of single door 1L2R / 2L1R

Five Pane Inclusive of single door 5L / 5R

Six Pane Inclusive of double doors 3L3R

Seven Pane

Inclusive of single door 7L / 7R

**Eight Pane**Inclusive of double doors
3L5R / 5L3R

**Eight Pane**Inclusive of double doors
7L1R / 1L7R

Two Pane
Single track slide
XO / OX